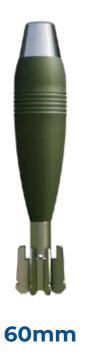

## **MORTAR AMMUNITION**

Mortar ammunition, model HE, in calibers 60, 81, and 120mm, compatible with standard NATO mortars, with high operational availability for both training and combat. Low operating cost, short time-lapse for quick stock replacement, safe and easy to handle.

**TECHNICHAL DATA** 

| 60MM                                           |                                                               |
|------------------------------------------------|---------------------------------------------------------------|
| Caliber (mm)                                   | 60mm                                                          |
| Full Shot Weight (kg)                          | 1.7                                                           |
| Burst Load Weight (kg)                         | 0.250                                                         |
| Projection load weight (reference values) (kg) | 0.018                                                         |
| Full Shot Length (mm)                          | 328                                                           |
| Initial speed (m/s)                            | 177                                                           |
| Range (m)                                      | 2,100                                                         |
| Use                                            | Mtr AGR - Light Mortar Anteload 60 mm; 60 TDA Mortar (BRANDT) |